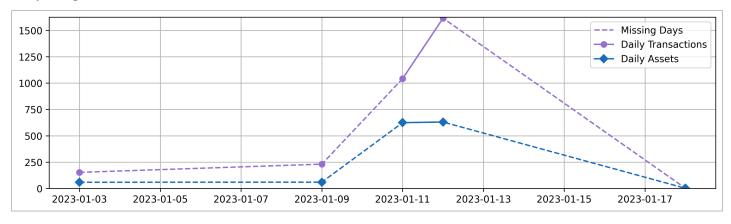

### **Daily Usage**

| Date       | Daily Transactions | Daily Unique Assets |
|------------|--------------------|---------------------|
| 2023-01-03 | 152                | 58                  |
| 2023-01-09 | 230                | 59                  |
| 2023-01-11 | 1042               | 624                 |
| 2023-01-12 | 1616               | 630                 |
| 2023-01-18 | 1                  | 1                   |

Total

| 5 Day(s) | 3041 Transaction(s) | 1372 Unique Asset(s) |
|----------|---------------------|----------------------|