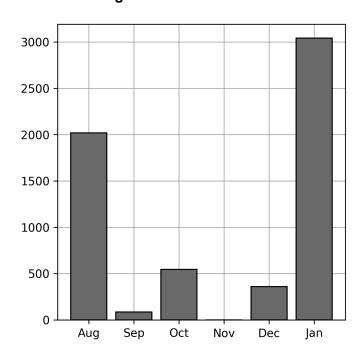

## **Current Usage**

| Mounted Chassis ID                     | 1162 |
|----------------------------------------|------|
| Vendor Container Vertical ID           | 587  |
| International Intermodal Vertical ID   | 412  |
| Bare Chassis ID                        | 209  |
| No Container ID                        | 209  |
| International Intermodal Horizontal ID | 150  |
| Unknown Chassis ID                     | 119  |
| Vendor Container Horizontal ID         | 100  |
| Unknown Container ID                   | 63   |
| Mounted Unknown Chassis ID             | 25   |
| Bare Unknown Chassis ID                | 5    |
| Total Transactions:                    | 3041 |

#### **Total Transactions:**



# **Historical Usage**



### **Daily Usage**



| Date       | Daily Transactions | Daily Unique Assets |
|------------|--------------------|---------------------|
| 2023-01-03 | 152                | 58                  |
| 2023-01-09 | 230                | 59                  |
| 2023-01-11 | 1042               | 624                 |
| 2023-01-12 | 1616               | 630                 |
| 2023-01-18 | 1                  | 1                   |

Total

| 5 Day(s) | 3041 Transaction(s) | 1372 Unique Asset(s) |
|----------|---------------------|----------------------|

### **Yearly Usage**