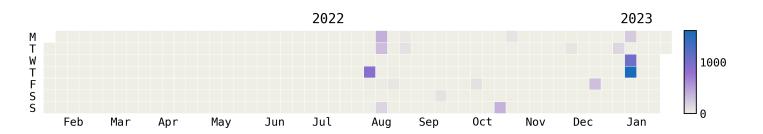

| 63   |
| Mounted Unknown Chassis ID             | 25   |
| Bare Unknown Chassis ID                | 5    |
| Total Transactions:                    | 3041 |

#### **Total Transactions:**



# **Historical Usage**



### **Daily Usage**



| Date       | Daily Transactions | Daily Unique Assets |
|------------|--------------------|---------------------|
| 2023-01-03 | 152                | 58                  |
| 2023-01-09 | 230                | 59                  |
| 2023-01-11 | 1042               | 624                 |
| 2023-01-12 | 1616               | 630                 |
| 2023-01-18 | 1                  | 1                   |

Total

| 5 Day(s) | 3041 Transaction(s) | 1372 Unique Asset(s) |
|----------|---------------------|----------------------|

### **Yearly Usage**