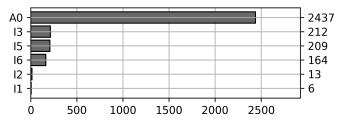

## **Current Usage**

| Mounted Chassis ID                     | 1162 |
|----------------------------------------|------|
| Vendor Container Vertical ID           | 587  |
| International Intermodal Vertical ID   | 412  |
| Bare Chassis ID                        | 209  |
| No Container ID                        | 209  |
| International Intermodal Horizontal ID | 150  |
| Unknown Chassis ID                     | 119  |
| Vendor Container Horizontal ID         | 100  |
| Unknown Container ID                   | 63   |
| Mounted Unknown Chassis ID             | 25   |
| Bare Unknown Chassis ID                | 5    |
| Total Transactions:                    | 3041 |