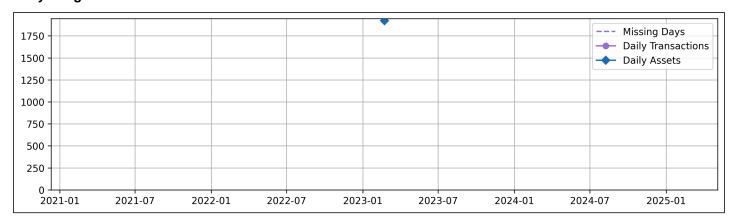

#### **Daily Usage**

| Date       | Daily Transactions | Daily Unique Assets |
|------------|--------------------|---------------------|
| 2023-02-22 | 1936               | 1922                |
| Total      | •                  | •                   |

| Total    |                     |                      |
|----------|---------------------|----------------------|
| 1 Day(s) | 1936 Transaction(s) | 1922 Unique Asset(s) |

Customer: Flexivan From: February 22, 2023 To: February 22, 2023