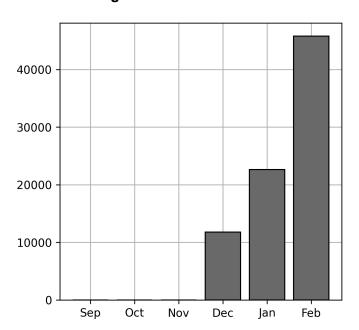

---------------|----------------------|
| 1 Day(s) | 1936 Transaction(s) | 1922 Unique Asset(s) |

Customer: Flexivan From: February 22, 2023 To: February 22, 2023

# **Transactions Breakdown**

#### **Transactions Done**

| Total Transactions                     | 1026 |
|----------------------------------------|------|
| Bare Unknown Chassis ID                | 1    |
| Unknown Container ID                   | 17   |
| Bare Chassis ID                        | 17   |
| Vendor Container Horizontal ID         | 44   |
| International Intermodal Horizontal ID | 66   |
| Mounted Unknown Chassis ID             | 80   |
| Vendor Container Vertical ID           | 161  |
| International Intermodal Vertical ID   | 680  |
| Mounted Chassis ID                     | 870  |



# **Historical Usage**



### **Yearly Usage**