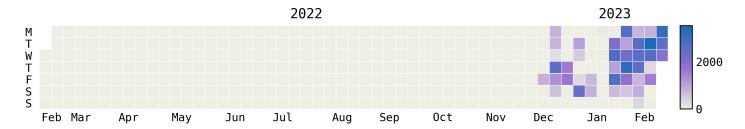

--------------|
| 1 Day(s) | 1936 Transaction(s) | 1922 Unique Asset(s) |

Customer: Flexivan From: February 22, 2023 To: February 22, 2023

# **Transactions Breakdown**

#### **Transactions Done**

| Total Transactions                     | 1026 |
|----------------------------------------|------|
| Bare Unknown Chassis ID                | 1    |
| Unknown Container ID                   | 17   |
| Bare Chassis ID                        | 17   |
| Vendor Container Horizontal ID         | 44   |
| International Intermodal Horizontal ID | 66   |
| Mounted Unknown Chassis ID             | 80   |
| Vendor Container Vertical ID           | 161  |
| International Intermodal Vertical ID   | 680  |
| Mounted Chassis ID                     | 870  |



# **Historical Usage**



### **Yearly Usage**