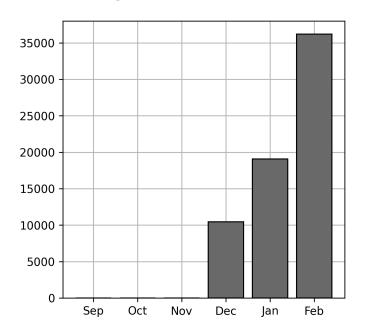

# **Daily Unique Assets Breakdown**

#### **Current Usage**

| Total Daily Unique Assets:             | 1922 |
|----------------------------------------|------|
| Bare Unknown Chassis ID                | 1    |
| Unknown Container ID                   | 16   |
| Bare Chassis ID                        | 16   |
| Vendor Container Horizontal ID         | 44   |
| International Intermodal Horizontal ID | 66   |
| Mounted Unknown Chassis ID             | 79   |
| Vendor Container Vertical ID           | 160  |
| International Intermodal Vertical ID   | 673  |
| Mounted Chassis ID                     | 867  |

#### **Total Daily Unique Assets:**



### **Historical Usage**



#### **Daily Usage**



| Date       | Daily Transactions | Daily Unique Assets |
|------------|--------------------|---------------------|
| 2023-02-22 | 1936               | 1922                |
| Total      | •                  | •                   |

| Total    |                     |                      |
|----------|---------------------|----------------------|
| 1 Day(s) | 1936 Transaction(s) | 1922 Unique Asset(s) |

Customer: Flexivan From: February 22, 2023 To: February 22, 2023

# **Transactions Breakdown**

#### **Transactions Done**

| Total Transactions                     | 1026 |
|----------------------------------------|------|
| Bare Unknown Chassis ID                | 1    |
| Unknown Container ID                   | 17   |
| Bare Chassis ID                        |