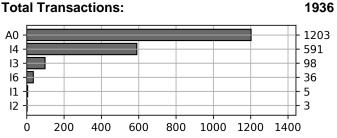

#### **Transactions Done**

| Total Transactions                     | 1026 |
|----------------------------------------|------|
| Bare Unknown Chassis ID                | 1    |
| Unknown Container ID                   | 17   |
| Bare Chassis ID                        | 17   |
| Vendor Container Horizontal ID         | 44   |
| International Intermodal Horizontal ID | 66   |
| Mounted Unknown Chassis ID             | 80   |
| Vendor Container Vertical ID           | 161  |
| International Intermodal Vertical ID   | 680  |
| Mounted Chassis ID                     | 870  |