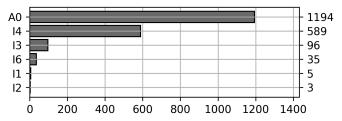

#### **Current Usage**

| Total Daily Unique Assets:             | 1922 |
|----------------------------------------|------|
| Bare Unknown Chassis ID                | 1    |
| Unknown Container ID                   | 16   |
| Bare Chassis ID                        | 16   |
| Vendor Container Horizontal ID         | 44   |
| International Intermodal Horizontal ID | 66   |
| Mounted Unknown Chassis ID             | 79   |
| Vendor Container Vertical ID           | 160  |
| International Intermodal Vertical ID   | 673  |
| Mounted Chassis ID                     | 867  |