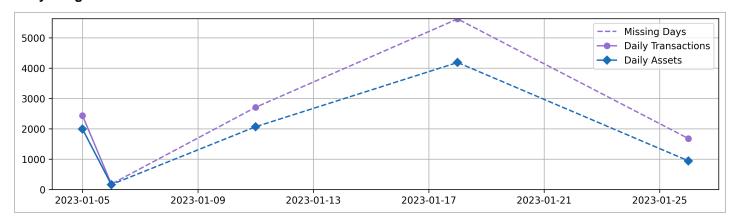

### **Daily Usage**

| Date       | Daily Transactions | Daily Unique Assets |
|------------|--------------------|---------------------|
| 2023-01-05 | 2436               | 1992                |
| 2023-01-06 | 176                | 160                 |
| 2023-01-11 | 2706               | 2065                |
| 2023-01-18 | 5618               | 4182                |
| 2023-01-26 | 1676               | 941                 |