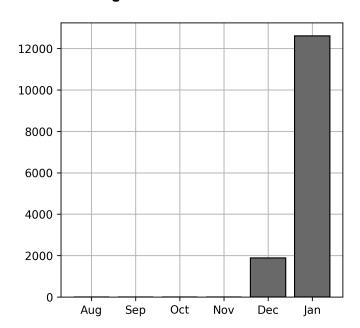

Customer: DCLI - Chicago From: January 01, 2023 To: January 31, 2023

### **Current Usage**

| Total Transactions:                    | 12612 |
|----------------------------------------|-------|
| Unknown Container ID                   | 153   |
| Bare Unknown Chassis ID                | 438   |
| International Intermodal Horizontal ID | 504   |
| Vendor Container Horizontal ID         | 612   |
| Mounted Unknown Chassis ID             | 849   |
| Bare Chassis ID                        | 1017  |
| No Container ID                        | 1022  |
| International Intermodal Vertical ID   | 1868  |
| Vendor Container Vertical ID           | 2147  |
| Mounted Chassis ID                     | 4002  |

### **Total Transactions:**



# **Historical Usage**



### **Daily Usage**



| Date       | Daily Transactions | Daily Unique Assets |
|------------|--------------------|---------------------|
| 2023-01-05 | 2436               | 1992                |
| 2023-01-06 | 176                | 160                 |
| 2023-01-11 | 2706               | 2065                |
| 2023-01-18 | 5618               | 4182                |
| 2023-01-26 | 1676               | 941                 |

## Total

| 1000     |                      |                      |
|----------|----------------------|----------------------|
| 5 Dav(s) | 12612 Transaction(s) | 9340 Unique Asset(s) |

# **Yearly Usage**