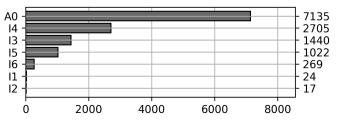

### **Current Usage**

| Total Transactions:                    | 12612 |
|----------------------------------------|-------|
| Unknown Container ID                   | 153   |
| Bare Unknown Chassis ID                | 438   |
| International Intermodal Horizontal ID | 504   |
| Vendor Container Horizontal ID         | 612   |
| Mounted Unknown Chassis ID             | 849   |
| Bare Chassis ID                        | 1017  |
| No Container ID                        | 1022  |
| International Intermodal Vertical ID   | 1868  |
| Vendor Container Vertical ID           | 2147  |
| Mounted Chassis ID                     | 4002  |