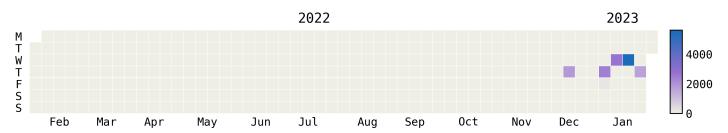

|
| Vendor Container Vertical ID           | 2147  |
| Mounted Chassis ID                     | 4002  |

### **Total Transactions:**



# **Historical Usage**



### **Daily Usage**



| Date       | Daily Transactions | Daily Unique Assets |
|------------|--------------------|---------------------|
| 2023-01-05 | 2436               | 1992                |
| 2023-01-06 | 176                | 160                 |
| 2023-01-11 | 2706               | 2065                |
| 2023-01-18 | 5618               | 4182                |
| 2023-01-26 | 1676               | 941                 |

## Total

| 1000     |                      |                      |
|----------|----------------------|----------------------|
| 5 Dav(s) | 12612 Transaction(s) | 9340 Unique Asset(s) |

# **Yearly Usage**