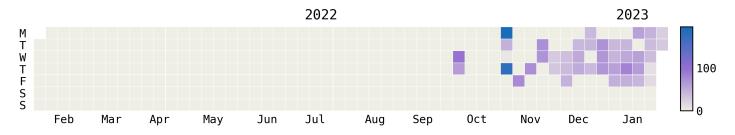

| 45                  |
| 2023-01-16 | 59                 | 50                  |
| 2023-01-18 | 60                 | 51                  |
| 2023-01-19 | 63                 | 58                  |
| 2023-01-20 | 43                 | 38                  |
| 2023-01-23 | 46                 | 33                  |
| 2023-01-24 | 39                 | 37                  |
| 2023-01-25 | 38                 | 31                  |
| 2023-01-26 | 12                 | 11                  |
| 2023-01-27 | 15                 | 12                  |
| 2023-01-30 | 25                 | 18                  |
| 2023-01-31 | 29                 | 25                  |
| Total      |                    |                     |
| 19 Day(s)  | 852 Transaction(s) | 694 Unique Asset(s) |



## Yearly Usage