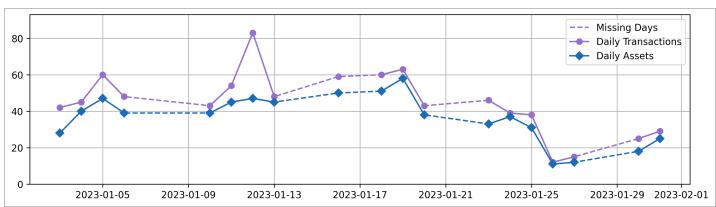

## Daily Usage

| Date       | Daily Transactions | Daily Unique Assets |
|------------|--------------------|---------------------|
| 2023-01-03 | 42                 | 28                  |
| 2023-01-04 | 45                 | 40                  |
| 2023-01-05 | 60                 | 47                  |
| 2023-01-06 | 48                 | 39                  |
| 2023-01-10 | 43                 | 39                  |
| 2023-01-11 | 54                 | 45                  |
| 2023-01-12 | 83                 | 47                  |
| 2023-01-13 | 48                 | 45                  |
| 2023-01-16 | 59                 | 50                  |
| 2023-01-18 | 60                 | 51                  |
| 2023-01-19 | 63                 | 58                  |
| 2023-01-20 | 43                 | 38                  |
| 2023-01-23 | 46                 | 33                  |
| 2023-01-24 | 39                 | 37                  |
| 2023-01-25 | 38                 | 31                  |
| 2023-01-26 | 12                 | 11                  |
| 2023-01-27 | 15                 | 12                  |
| 2023-01-30 | 25                 | 18                  |
| 2023-01-31 | 29                 | 25                  |
| Total      |                    |                     |
| 19 Day(s)  | 852 Transaction(s) | 694 Unique Asset(s) |