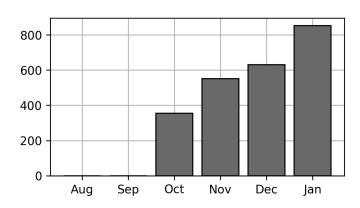

## **Current Usage**



## **Historical Usage**



## Daily Usage



| Date       | Daily Transactions | Daily Unique Assets |
|------------|--------------------|---------------------|
| 2023-01-03 | 42                 | 28                  |
| 2023-01-04 | 45                 | 40                  |
| 2023-01-05 | 60                 | 47                  |
| 2023-01-06 | 48                 | 39                  |
| 2023-01-10 | 43                 | 39                  |
| 2023-01-11 | 54                 | 45                  |
| 2023-01-12 | 83                 | 47                  |
| 2023-01-13 | 48                 | 45                  |
| 2023-01-16 | 59                 | 50                  |
| 2023-01-18 | 60                 | 51                  |
| 2023-01-19 | 63                 | 58                  |
| 2023-01-20 | 43