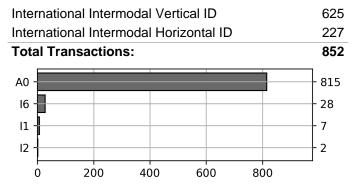

## **Current Usage**



## **Historical Usage**



## Daily Usage



| Date       | Daily Transactions | Daily Unique Assets |
|------------|--------------------|---------------------|
| 2023-01-03 | 42                 | 28                  |
| 2023-01-04 | 45                 | 40                  |
| 2023-01-05 | 60                 | 47                  |
| 2023-01-06 | 48                 | 39                  |
| 2023-01-10 | 43                 | 39                  |
| 2023-01-11 | 54                 | 45                  |
| 2023-01-12 | 83                 | 47                  |
| 2023-01-13 | 48                 | 45                  |
| 2023-01-16 | 59                 | 50                  |
| 2023-01-18 | 60                 | 51                  |
| 2023-01-19 | 63                 | 58                  |