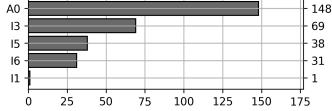

## **Current Usage**

| Total Transactions:                    | 287 |
|----------------------------------------|-----|
| International Intermodal Horizontal ID | 4   |
| Bare Unknown Chassis ID                | 11  |
| Mounted Unknown Chassis ID             | 28  |
| Unknown Container ID                   | 30  |
| No Container ID                        | 38  |
| Bare Chassis ID                        | 38  |
| Mounted Chassis ID                     | 64  |
| International Intermodal Vertical ID   | 74  |
|                                        |     |