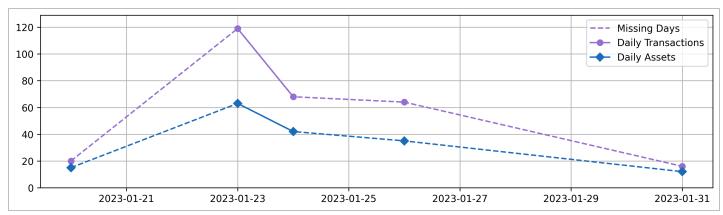

## Daily Usage

| Date       | Daily Transactions | Daily Unique Assets |
|------------|--------------------|---------------------|
| 2023-01-20 | 20                 | 15                  |
| 2023-01-23 | 119                | 63                  |
| 2023-01-24 | 68                 | 42                  |
| 2023-01-26 | 64                 | 35                  |
| 2023-01-31 | 16                 | 12                  |