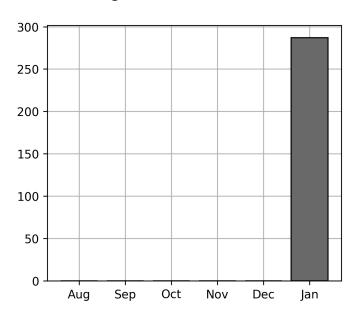

## **Current Usage**

| Total Transactions:                    | 287 |
|----------------------------------------|-----|
| International Intermodal Horizontal ID | 4   |
| Bare Unknown Chassis ID                | 11  |
| Mounted Unknown Chassis ID             | 28  |
| Unknown Container ID                   | 30  |
| No Container ID                        | 38  |
| Bare Chassis ID                        | 38  |
| Mounted Chassis ID                     | 64  |
| International Intermodal Vertical ID   | 74  |
|                                        |     |



## **Historical Usage**



167 Unique Asset(s)

## Daily Usage



| Date       | Daily Transactions | Daily Unique Assets |
|------------|--------------------|---------------------|
| 2023-01-20 | 20                 | 15                  |
| 2023-01-23 | 119                | 63                  |
| 2023-01-24 | 68                 | 42                  |
| 2023-01-26 | 64                 | 35                  |
| 2023-01-31 | 16                 | 12                  |

287 Transaction(s)

5 Day(s)