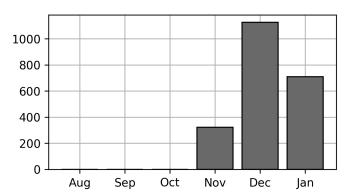

# **Historical Usage**

Customer: Domtar From: January 01, 2023 To: January 31, 2023

Total

| 21 Day(s) 710 Transaction(s) 601 Unique Asset(s) |
|--------------------------------------------------|
|--------------------------------------------------|