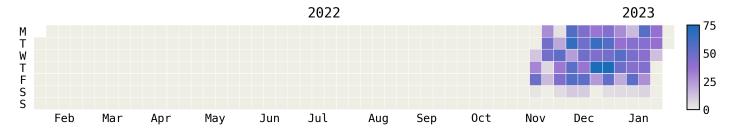

| 5                   |
| 2023-01-16 | 56                 | 45                  |
| 2023-01-17 | 42                 | 36                  |
| 2023-01-18 | 41                 | 38                  |
| 2023-01-19 | 43                 | 38                  |
| 2023-01-20 | 28                 | 22                  |
| 2023-01-21 | 8                  | 5                   |
| 2023-01-23 | 37                 | 30                  |
| 2023-01-24 | 38                 | 34                  |
| 2023-01-25 | 14                 | 13                  |



Customer: Domtar From: January 01, 2023 To: January 31, 2023

Total

| 21 Day(s) 710 Transaction(s) 601 Unique Asset(s) |
|--------------------------------------------------|
|--------------------------------------------------|

# Yearly Usage