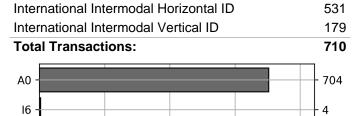

## **Current Usage**

400

600

Customer: Domtar From: January 01, 2023 To: January 31, 2023

Total

| 21 Day(s) 710 Transaction(s) 601 Unique Asset(s) |
|--------------------------------------------------|
|--------------------------------------------------|