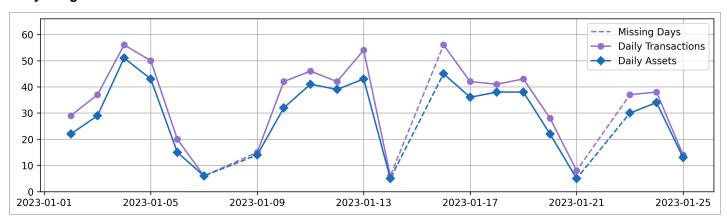

## **Daily Usage**

200

11

0

2

800

| Date       | Daily Transactions | Daily Unique Assets |
|------------|--------------------|---------------------|
| 2023-01-02 | 29                 | 22                  |
| 2023-01-03 | 37                 | 29                  |
| 2023-01-04 | 56                 | 51                  |
| 2023-01-05 | 50                 | 43                  |
| 2023-01-06 | 20                 | 15                  |
| 2023-01-07 | 6                  | 6                   |
| 2023-01-09 | 15                 | 14                  |
| 2023-01-10 | 42                 | 32                  |
| 2023-01-11 | 46                 | 41                  |
| 2023-01-12 | 42                 | 39                  |
| 2023-01-13 | 54                 | 43                  |
| 2023-01-14 | 6                  | 5                   |
| 2023-01-16 | 56                 | 45                  |
| 2023-01-17 | 42                 | 36                  |
| 2023-01-18 | 41                 | 38                  |
| 2023-01-19 | 43                 | 38                  |
| 2023-01-20 | 28                 | 22                  |
| 2023-01-21 | 8                  | 5                   |
| 2023-01-23 | 37                 | 30                  |
| 2023-01-24 | 38                 | 34                  |
| 2023-01-25 | 14                 | 13                  |