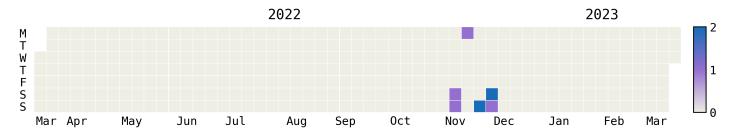

#### **Daily Usage**

0

| Date       | Daily Transactions | Daily Unique Assets |
|------------|--------------------|---------------------|
| 2022-11-19 | 5                  | 1                   |
| 2022-11-20 | 10                 | 1                   |
| 2022-11-21 | 1                  | 1                   |
| 2022-12-04 | 3                  | 2                   |
| 2022-12-10 | 41                 | 2                   |
| 2022-12-11 | 1                  | 1                   |

#### Total

| 6 Day(s) | 61 Transaction(s) | 8 Unique Asset(s) |
|----------|-------------------|-------------------|