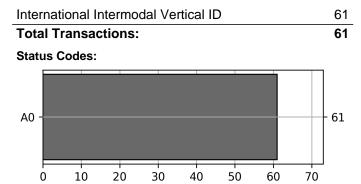

#### Total

| 6 Day(s) | 61 Transaction(s) | 8 Unique Asset(s) |
|----------|-------------------|-------------------|

#### **Transactions Done**