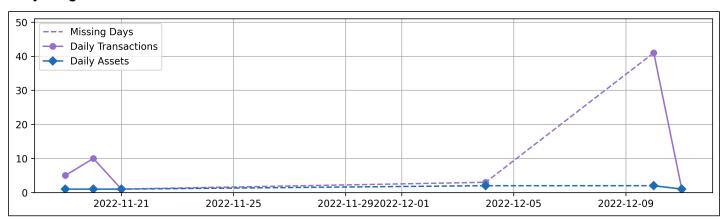

#### **Daily Usage**

0

| Date       | Daily Transactions | Daily Unique Assets |
|------------|--------------------|---------------------|
| 2022-11-19 | 5                  | 1                   |
| 2022-11-20 | 10                 | 1                   |
| 2022-11-21 | 1                  | 1                   |
| 2022-12-04 | 3                  | 2                   |
| 2022-12-10 | 41                 | 2                   |
| 2022-12-11 | 1                  | 1                   |

#### Total

| 6 Day(s) | 61 Transaction(s) | 8 Unique Asset(s) |
|----------|-------------------|-------------------|