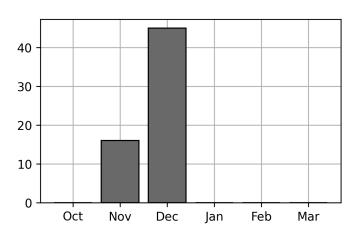

#### **Daily Usage**

0

| Date       | Daily Transactions | Daily Unique Assets |
|------------|--------------------|---------------------|
| 2022-11-19 | 5                  | 1                   |
| 2022-11-20 | 10                 | 1                   |
| 2022-11-21 | 1                  | 1                   |
| 2022-12-04 | 3                  | 2                   |
| 2022-12-10 | 41                 | 2                   |
| 2022-12-11 | 1                  | 1                   |

#### Total

| 6 Day(s) | 61 Transaction(s) | 8 Unique Asset(s) |
|----------|-------------------|-------------------|