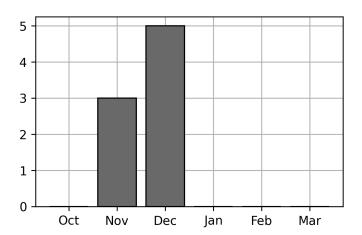

#### **Daily Usage**

0

| Date       | Daily Transactions | Daily Unique Assets |
|------------|--------------------|---------------------|
| 2022-11-19 | 5                  | 1                   |
| 2022-11-20 | 10                 | 1                   |
| 2022-11-21 | 1                  | 1                   |
| 2022-12-04 | 3                  | 2                   |
| 2022-12-10 | 41                 | 2                   |
| 2022-12-11 | 1                  | 1                   |