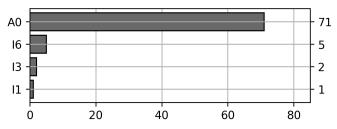

### **Transactions Done**

| Total Transactions:                    | 79 |
|----------------------------------------|----|
| Unknown Container ID                   | 1  |
| Mounted Unknown Chassis ID             | 1  |
| International Intermodal Horizontal ID | 2  |
| Bare Chassis ID                        | 2  |
| International Intermodal Vertical ID   | 36 |
| Mounted Chassis ID                     | 37 |

#### **Status Codes:**