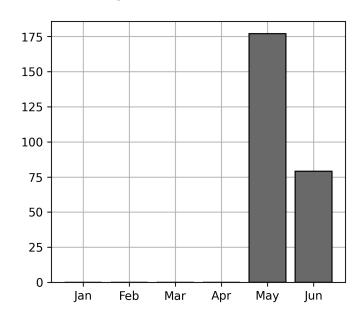

age**



| Date       | Daily Transactions | Daily Unique Assets |
|------------|--------------------|---------------------|
| 2023-06-01 | 79                 | 79                  |

# **Total**

| 1 Day(s) | 79 Transaction(s) | 79 Unique Asset(s) |
|----------|-------------------|--------------------|

## **Transactions Breakdown**

### **Transactions Done**

| Total Transactions:                    | 79 |
|----------------------------------------|----|
| Unknown Container ID                   | 1  |
| Mounted Unknown Chassis ID             | 1  |
| International Intermodal Horizontal ID | 2  |
| Bare Chassis ID                        | 2  |
| International Intermodal Vertical ID   | 36 |
| Mounted Chassis ID                     | 37 |

#### **Status Codes:**



## **Historical Usage**



### **Yearly Usage**