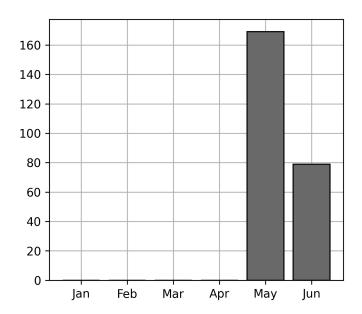

### **Current Usage**

| Total Daily Unique Assets:             | 79 |
|----------------------------------------|----|
| Unknown Container ID                   | 1  |
| Mounted Unknown Chassis ID             | 1  |
| International Intermodal Horizontal ID | 2  |
| Bare Chassis ID                        | 2  |
| International Intermodal Vertical ID   | 36 |
| Mounted Chassis ID                     | 37 |

#### **Total Daily Unique Assets:**