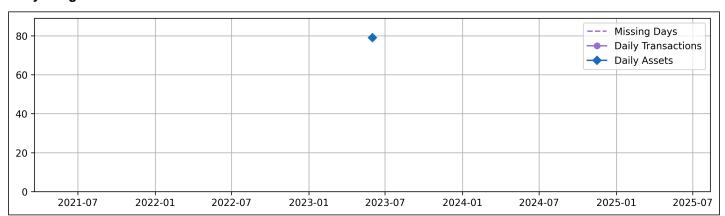

### **Daily Usage**

| Date       | Daily Transactions | Daily Unique Assets |
|------------|--------------------|---------------------|
| 2023-06-01 | 79                 | 79                  |