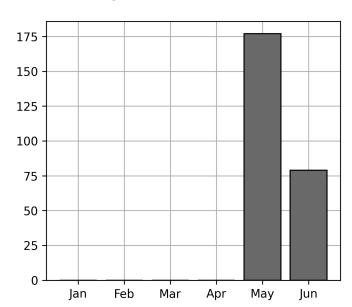

## **Transactions Breakdown**

| International Intermodal Vertical ID   | 120 |
|----------------------------------------|-----|
| Mounted Chassis ID                     | 115 |
| Mounted Unknown Chassis ID             | 11  |
| International Intermodal Horizontal ID | 7   |
| Bare Chassis ID                        | 2   |
| Unknown Container ID                   | 1   |
| Total Transactions:                    | 256 |

#### Status Codes:

### Yearly Usage

**Historical Usage**