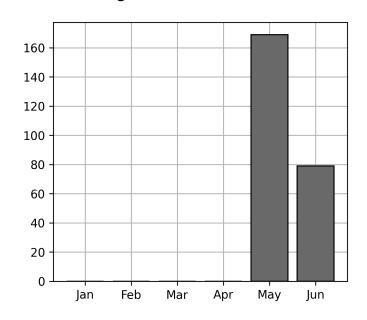

### Historical Usage

### **Daily Usage**

| Date       | Daily Transactions | Daily Unique Assets |
|------------|--------------------|---------------------|
| 2023-05-17 | 1                  | 1                   |
| 2023-05-23 | 28                 | 23                  |
| 2023-05-25 | 48                 | 48                  |
| 2023-05-26 | 54                 | 52                  |
| 2023-05-31 | 46                 | 45                  |
| 2023-06-01 | 79                 | 79                  |
| Total      |                    |                     |

6 Day(s) 256 Transaction(s) 248 Unique Asset(s)