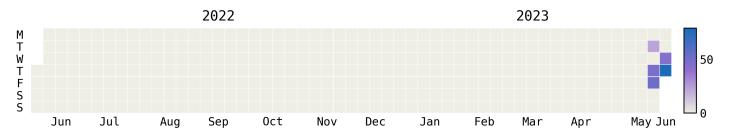

### Historical Usage

### **Daily Usage**

| Date       | Daily Transactions | Daily Unique Assets |
|------------|--------------------|---------------------|
| 2023-05-17 | 1                  | 1                   |
| 2023-05-23 | 28                 | 23                  |
| 2023-05-25 | 48                 | 48                  |
| 2023-05-26 | 54                 | 52                  |
| 2023-05-31 | 46                 | 45                  |
| 2023-06-01 | 79                 | 79                  |
| Total      |                    |                     |

6 Day(s) 256 Transaction(s) 248 Unique Asset(s)