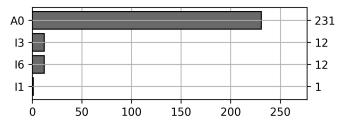

### **Current Usage**

| International Intermodal Vertical ID   | 114 |
|----------------------------------------|-----|
| Mounted Chassis ID                     | 113 |
| Mounted Unknown Chassis ID             | 11  |
| International Intermodal Horizontal ID | 7   |
| Bare Chassis ID                        | 2   |
| Unknown Container ID                   | 1   |
| Total Daily Unique Assets:             | 248 |

#### Status Codes: