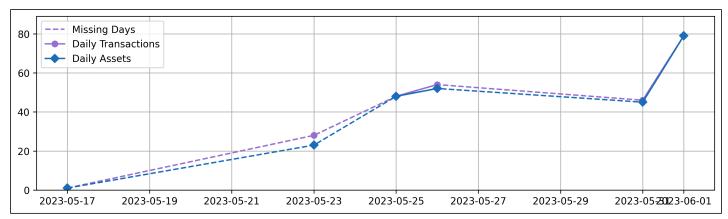

### **Daily Usage**

| Date       | Daily Transactions | Daily Unique Assets |
|------------|--------------------|---------------------|
| 2023-05-17 | 1                  | 1                   |
| 2023-05-23 | 28                 | 23                  |
| 2023-05-25 | 48                 | 48                  |
| 2023-05-26 | 54                 | 52                  |
| 2023-05-31 | 46                 | 45                  |
| 2023-06-01 | 79                 | 79                  |
| Total      |                    |                     |

6 Day(s) 256 Transaction(s) 248 Unique Asset(s)