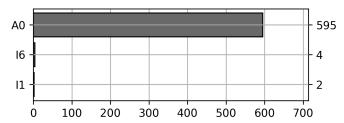

### **Current Usage**

| Total Daily Unique Assets:             | 601 |
|----------------------------------------|-----|
| International Intermodal Vertical ID   | 142 |
| International Intermodal Horizontal ID | 459 |

#### **Status Codes:**