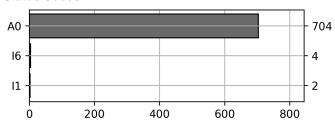

#### **Transactions Done**

| Total Transactions:                    | 710 |
|----------------------------------------|-----|
| International Intermodal Vertical ID   | 179 |
| International Intermodal Horizontal ID | 531 |

#### **Status Codes:**