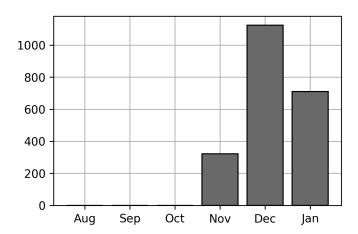

## **Historical Usage**

### **Daily Usage**

| Date       | Daily Transactions | Daily Unique Assets |
|------------|--------------------|---------------------|
| 2023-01-02 | 29                 | 22                  |
| 2023-01-03 | 37                 | 29                  |
| 2023-01-04 | 56                 | 51                  |
| 2023-01-05 | 50                 | 43                  |
| 2023-01-06 | 20                 | 15                  |
| 2023-01-07 | 6                  | 6                   |
| 2023-01-09 | 15                 | 14                  |
| 2023-01-10 | 42                 | 32                  |
| 2023-01-11 | 46                 | 41                  |
| 2023-01-12 | 42                 | 39                  |
| 2023-01-13 | 54                 | 43                  |
| 2023-01-14 | 6                  | 5                   |
| 2023-01-16 | 56                 | 45                  |
| 2023-01-17 | 42                 | 36                  |
| 2023-01-18 | 41                 | 38                  |
| 2023-01-19 | 43                 | 38                  |
| 2023-01-20 | 28                 | 22                  |
| 2023-01-21 | 8                  | 5                   |

| 2023-01-23 | 37 | 30 |
|------------|----|----|
| 2023-01-24 | 38 | 34 |
| 2023-01-25 | 14 | 13 |

# Total

| 21 Day(s) | 710 Transaction(s) | 601 Unique Asset(s) |
|-----------|--------------------|---------------------|