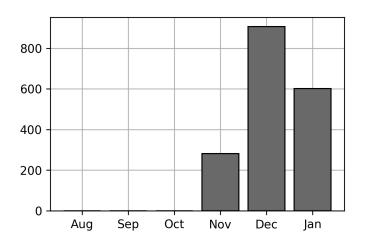

## **Daily Unique Assets Breakdown**

### **Current Usage**

| Total Daily Unique Assets:             | 601 |
|----------------------------------------|-----|
| International Intermodal Vertical ID   | 142 |
| International Intermodal Horizontal ID | 459 |

#### **Status Codes:**



## **Historical Usage**



### **Daily Usage**



| Date       | Daily Transactions | Daily Unique Assets |
|------------|--------------------|---------------------|
| 2023-01-02 | 29                 | 22                  |
| 2023-01-03 | 37                 | 29                  |
| 2023-01-04 | 56                 | 51                  |
| 2023-01-05 | 50                 | 43                  |
| 2023-01-06 | 20                 | 15                  |
| 2023-01-07 | 6                  | 6                   |
| 2023-01-09 | 15                 | 14                  |
| 2023-01-10 | 42                 | 32                  |
| 2023-01-11 | 46                 | 41                  |
| 2023-01-12 | 42                 | 39                  |
| 2023-01-13 | 54                 | 43                  |
| 2023-01-14 | 6