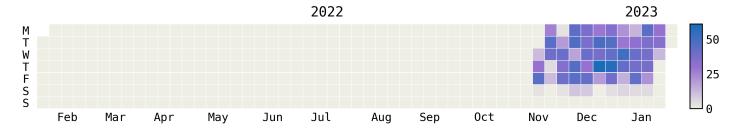

|
| 2023-01-18 | 41                 | 38                  |
| 2023-01-19 | 43                 | 38                  |
| 2023-01-20 | 28                 | 22                  |
| 2023-01-21 | 8                  | 5                   |



| 2023-01-23 | 37 | 30 |
|------------|----|----|
| 2023-01-24 | 38 | 34 |
| 2023-01-25 | 14 | 13 |

# Total

| 21 Day(s) | 710 Transaction(s) | 601 Unique Asset(s) |
|-----------|--------------------|---------------------|



## **Transactions Breakdown**

#### **Transactions Done**

| Total Transactions:                    | 710 |
|----------------------------------------|-----|
| International Intermodal Vertical ID   | 179 |
| International Intermodal Horizontal ID | 531 |

#### **Status Codes:**



## **Historical Usage**



### **Yearly Usage**