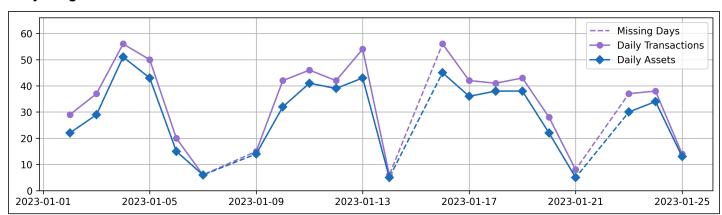

### **Daily Usage**

| Date       | Daily Transactions | Daily Unique Assets |
|------------|--------------------|---------------------|
| 2023-01-02 | 29                 | 22                  |
| 2023-01-03 | 37                 | 29                  |
| 2023-01-04 | 56                 | 51                  |
| 2023-01-05 | 50                 | 43                  |
| 2023-01-06 | 20                 | 15                  |
| 2023-01-07 | 6                  | 6                   |
| 2023-01-09 | 15                 | 14                  |
| 2023-01-10 | 42                 | 32                  |
| 2023-01-11 | 46                 | 41                  |
| 2023-01-12 | 42                 | 39                  |
| 2023-01-13 | 54                 | 43                  |
| 2023-01-14 | 6                  | 5                   |
| 2023-01-16 | 56                 | 45                  |
| 2023-01-17 | 42                 | 36                  |
| 2023-01-18 | 41                 | 38                  |
| 2023-01-19 | 43                 | 38                  |
| 2023-01-20 | 28                 | 22                  |
| 2023-01-21 | 8                  | 5                   |

| 2023-01-23 | 37 | 30 |
|------------|----|----|
| 2023-01-24 | 38 | 34 |
| 2023-01-25 | 14 | 13 |

# Total

| 21 Day(s) | 710 Transaction(s) | 601 Unique Asset(s) |
|-----------|--------------------|---------------------|