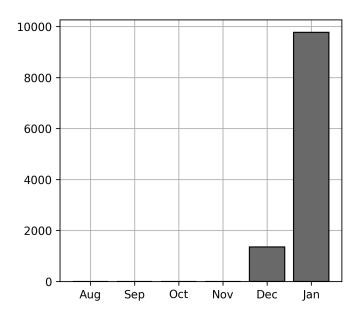

# **Daily Unique Assets Breakdown**

## **Current Usage**

| Total Daily Unique Assets:           | 4217 |
|--------------------------------------|------|
| Mounted Unknown Chassis ID           | 1    |
| Unknown Container ID                 | 2    |
| International Intermodal Vertical ID | 15   |
| Vendor Container Horizontal ID       | 217  |
| Bare Chassis ID                      | 529  |
| Vendor Container Vertical ID         | 1656 |
| Mounted Chassis ID                   | 1797 |

# **Total Daily Unique Assets:**

#### **Status Codes:**



## **Historical Usage**



# **Daily Usage**



| Date       | Daily Transactions | Daily Unique Assets |
|------------|--------------------|---------------------|
| 2023-01-05 | 2281               | 1992                |
| 2023-01-06 | 175                | 160                 |
| 2023-01-11 | 2308               | 2065                |

| 3 Day(s) | 4764 Transaction(s) | 4217 Unique Asset(s) |
|----------|---------------------|----------------------|



Customer: DCLI-Jan From: January 01, 2023 To: January 12, 2023

# **Transactions Breakdown**

## **Transactions Done**

| Mounted Chassis ID                   | 1830 |
|--------------------------------------|------|
| Vendor Container Vertical ID         | 1707 |
| Bare Chassis ID                      | 552  |
| Vendor Container Horizontal ID       | 300  |
| Mount