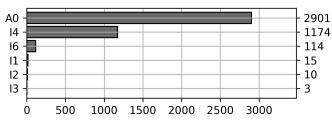

## **Current Usage**

| Total Daily Unique Assets:           | 4217 |
|--------------------------------------|------|
| Mounted Unknown Chassis ID           | 1    |
| Unknown Container ID                 | 2    |
| International Intermodal Vertical ID | 15   |
| Vendor Container Horizontal ID       | 217  |
| Bare Chassis ID                      | 529  |
| Vendor Container Vertical ID         | 1656 |
| Mounted Chassis ID                   | 1797 |

#### **Status Codes:**