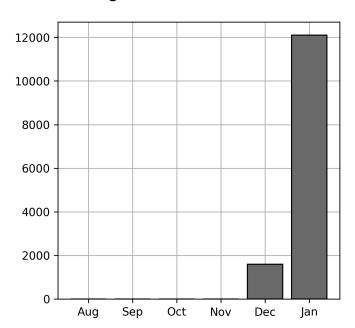

## **Historical Usage**

# **Daily Usage**

| Date       | Daily Transactions | Daily Unique Assets |
|------------|--------------------|---------------------|
| 2023-01-05 | 2281               | 1992                |
| 2023-01-06 | 175                | 160                 |
| 2023-01-11 | 2308               | 2065                |