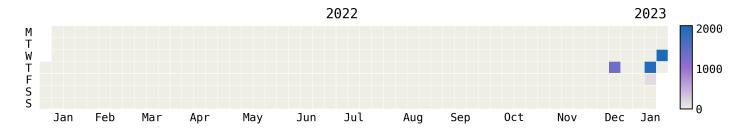

5                |

| 3 Day(s) | 4764 Transaction(s) | 4217 Unique Asset(s) |
|----------|---------------------|----------------------|



Customer: DCLI-Jan From: January 01, 2023 To: January 12, 2023

# **Transactions Breakdown**

## **Transactions Done**

| Mounted Chassis ID                   | 1830 |
|--------------------------------------|------|
| Vendor Container Vertical ID         | 1707 |
| Bare Chassis ID                      | 552  |
| Vendor Container Horizontal ID       | 300  |
| Mounted Unknown Chassis ID           | 180  |
| Bare Unknown Chassis ID              | 97   |
| Unknown Container ID                 | 83   |
| International Intermodal Vertical ID | 15   |

# Total Transactions: 4764

## **Status Codes:**



## **Historical Usage**



Page 2

## **Yearly Usage**