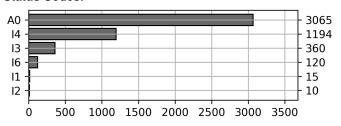

## **Transactions Done**

| Mounted Chassis ID                   | 1830 |
|--------------------------------------|------|
| Vendor Container Vertical ID         | 1707 |
| Bare Chassis ID                      | 552  |
| Vendor Container Horizontal ID       | 300  |
| Mounted Unknown Chassis ID           | 180  |
| Bare Unknown Chassis ID              | 97   |
| Unknown Container ID                 | 83   |
| International Intermodal Vertical ID | 15   |

## **Status Codes:**