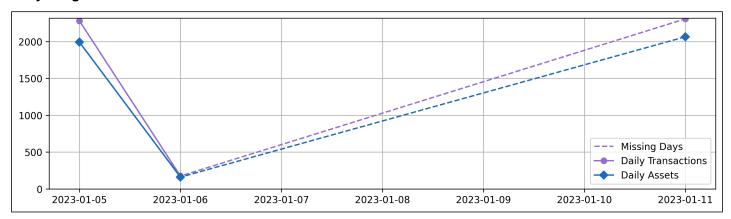

# **Daily Usage**

| Date       | Daily Transactions | Daily Unique Assets |
|------------|--------------------|---------------------|
| 2023-01-05 | 2281               | 1992                |
| 2023-01-06 | 175                | 160                 |
| 2023-01-11 | 2308               | 2065                |

## **Historical Usage**

Page 2