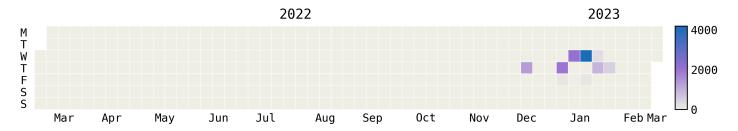

---------------|
|                                                 | 1 Day(s) | 575 Transaction(s) | 509 Unique Asset(s) |



## **Transactions Breakdown**

#### **Transactions Done**

| Mounted Chassis ID                     | 233 |
|----------------------------------------|-----|
| International Intermodal Horizontal ID | 145 |
| International Intermodal Vertical ID   | 85  |
| Bare Chassis ID                        | 43  |
| Mounted Unknown Chassis ID             | 27  |
| Unknown Container ID                   | 23  |
| Bare Unknown Chassis ID                | 7   |
| Vendor Container Horizontal ID         | 7   |
| Vendor Container Vertical ID           | 5   |
| Total Transactions:                    | 575 |

#### **Status Codes:**



## **Historical Usage**



### **Yearly Usage**