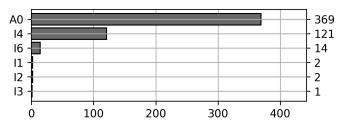

# **Daily Unique Assets Breakdown**

### **Current Usage**

| Total Daily Unique Assets:             | 509 |
|----------------------------------------|-----|
| Mounted Unknown Chassis ID             | 1   |
| Vendor Container Vertical ID           | 5   |
| Vendor Container Horizontal ID         | 7   |
| Bare Chassis ID                        | 43  |
| International Intermodal Vertical ID   | 85  |
| International Intermodal Horizontal ID | 140 |
| Mounted Chassis ID                     | 228 |

# **Total Daily Unique Assets:**

#### **Status Codes:**



## **Historical Usage**



### **Daily Usage**



| Date       | Daily Transactions | Daily Unique Assets |
|------------|--------------------|---------------------|
| 2023-02-02 | 575                | 509                 |
| Total      |                    |                     |

| 1 Day(s) 575 Transaction(s) 509 Unique Asset(s) |          |                    |                     |
|-------------------------------------------------|----------|--------------------|---------------------|
|                                                 | 1 Day(s) | 575 Transaction(s) | 509 Unique Asset(s) |



## **Transactions Breakdown**

#### **Transactions Done**

| Mounted Chassis ID                     | 233 |
|----------------------------------------|-----|
| International Intermodal Horizontal