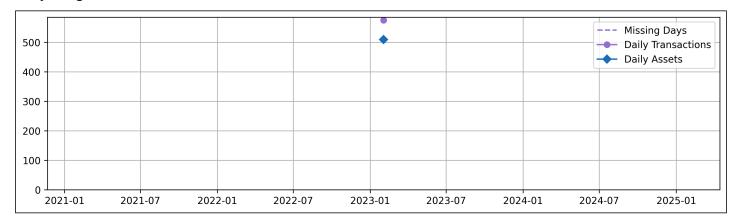

## **Historical Usage**

### **Daily Usage**

| Date       | Daily Transactions | Daily Unique Assets |
|------------|--------------------|---------------------|
| 2023-02-02 | 575                | 509                 |
| Total      |                    |                     |

| 1 Day(s) 575 Transaction(s) 509 Unique Asset(s) |          |                    |                     |
|-------------------------------------------------|----------|--------------------|---------------------|
|                                                 | 1 Day(s) | 575 Transaction(s) | 509 Unique Asset(s) |