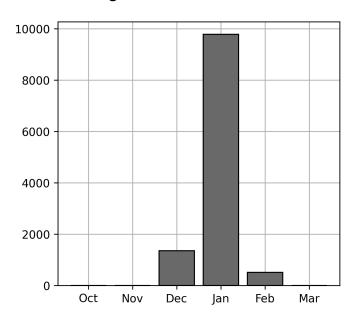

# **Daily Unique Assets Breakdown**

### **Current Usage**

| Total Daily Unique Assets:             | 509 |
|----------------------------------------|-----|
| Mounted Unknown Chassis ID             | 1   |
| Vendor Container Vertical ID           | 5   |
| Vendor Container Horizontal ID         | 7   |
| Bare Chassis ID                        | 43  |
| International Intermodal Vertical ID   | 85  |
| International Intermodal Horizontal ID | 140 |
| Mounted Chassis ID                     | 228 |

# **Total Daily Unique Assets:**

#### **Status Codes:**



## **Historical Usage**



### **Daily Usage**



| Date       | Daily Transactions | Daily Unique Assets |
|------------|--------------------|---------------------|
| 2023-02-02 | 575                | 509                 |
| Total      |                    |                     |

| 1 Day(s) 575 Transaction(s) 509 Unique Asset(s) |          |                    |                     |
|-------------------------------------------------|----------|--------------------|---------------------|
|                                                 | 1 Day(s) | 575 Transaction(s) | 509 Unique Asset(s) |



## **Transactions Breakdown**

#### **Transactions Done**

| Mounted Chassis ID                     | 233 |
|----------------------------------------|-----|
| International Intermodal Horizontal ID | 145 |
| International