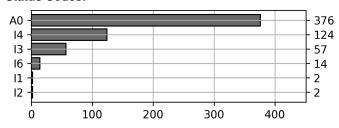

## **Transactions Breakdown**

#### **Transactions Done**

| Mounted Chassis ID                     | 233 |
|----------------------------------------|-----|
| International Intermodal Horizontal ID | 145 |
| International Intermodal Vertical ID   | 85  |
| Bare Chassis ID                        | 43  |
| Mounted Unknown Chassis ID             | 27  |
| Unknown Container ID                   | 23  |
| Bare Unknown Chassis ID                | 7   |
| Vendor Container Horizontal ID         | 7   |
| Vendor Container Vertical ID           | 5   |
| Total Transactions:                    | 575 |

#### **Status Codes:**