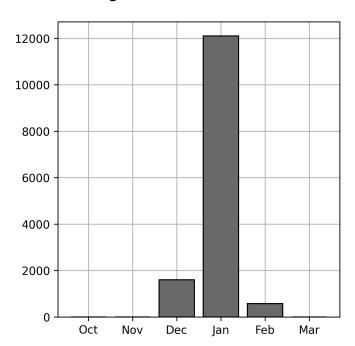

## **Historical Usage**

### **Daily Usage**

| Date       | Daily Transactions | Daily Unique Assets |
|------------|--------------------|---------------------|
| 2023-02-02 | 575                | 509                 |
| Total      |                    |                     |

| 1 Day(s) 575 Transaction(s) 509 Unique Asset(s) |          |                    |                     |
|-------------------------------------------------|----------|--------------------|---------------------|
|                                                 | 1 Day(s) | 575 Transaction(s) | 509 Unique Asset(s) |