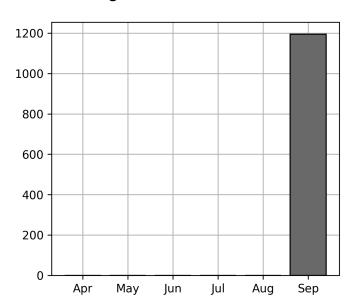

## **Historical Usage**

#### **Daily Usage**

| Date       | Daily Transactions | Daily Unique Assets |
|------------|--------------------|---------------------|
| 2023-09-25 | 1195               | 1188                |
| Total      |                    |                     |

| 1 Day(s) | 1195 Transaction(s) | 1188 Unique Asset(s) |
|----------|---------------------|----------------------|