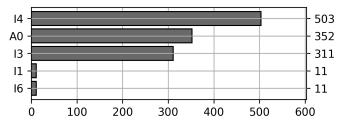

#### **Status Codes:**

### **Current Usage**

| Total Daily Unique Assets:             | 1188 |
|----------------------------------------|------|
| International Intermodal Horizontal ID | 4    |
| Mounted Unknown Chassis ID             | 22   |
| International Intermodal Vertical ID   | 112  |
| Unknown Container ID                   | 289  |
| Mounted Chassis ID                     | 378  |
| Bare Chassis ID                        | 383  |