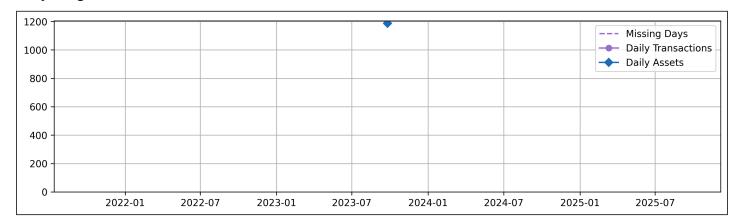

# **Daily Unique Assets Breakdown**

### **Current Usage**

| Total Daily Unique Assets:             | 1188 |
|----------------------------------------|------|
| International Intermodal Horizontal ID | 4    |
| Mounted Unknown Chassis ID             | 22   |
| International Intermodal Vertical ID   | 112  |
| Unknown Container ID                   | 289  |
| Mounted Chassis ID                     | 378  |
| Bare Chassis ID                        | 383  |

# **Total Daily Unique Assets:**

#### **Status Codes:**



## **Historical Usage**



#### **Daily Usage**



| Date       | Daily Transactions | Daily Unique Assets |
|------------|--------------------|---------------------|
| 2023-09-25 | 1195               | 1188                |
| Total      |                    |                     |

| 1 Day(s) | 1195 Transaction(s) | 1188 Unique Asset(s) |
|----------|---------------------|----------------------|



## **Transactions Breakdown**

#### **Transactions Done**

| Total Transactions:                    | 1195 |
|----------------------------------------|------|
| International Intermodal Horizontal ID | 4    |
| Mounted Unknown Chassis ID             | 22   |
| International Intermodal Vertical ID   | 115  |
| Unknown Container ID                   | 289  |
| Mounted Chassis ID                     | 378  |
| Bare Chassis ID