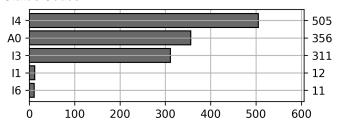

#### **Status Codes:**

#### **Transactions Done**

| Total Transactions:                    | 1195 |
|----------------------------------------|------|
| International Intermodal Horizontal ID | 4    |
| Mounted Unknown Chassis ID             | 22   |
| International Intermodal Vertical ID   | 115  |
| Unknown Container ID                   | 289  |
| Mounted Chassis ID                     | 378  |
| Bare Chassis ID                        | 387  |