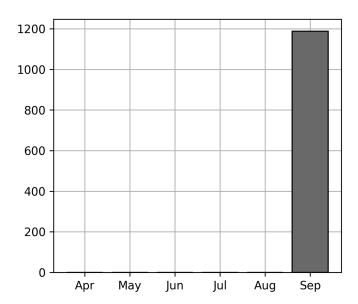

#### **Daily Usage**

| Date       | Daily Transactions | Daily Unique Assets |
|------------|--------------------|---------------------|
| 2023-09-25 | 1195               | 1188                |
| Total      |                    |                     |

| 1 Day(s) | 1195 Transaction(s) | 1188 Unique Asset(s) |
|----------|---------------------|----------------------|