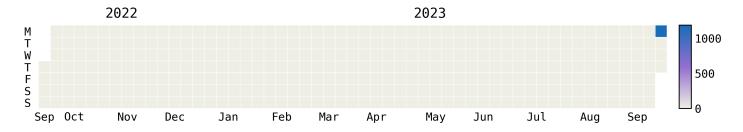

-----|---------------------|
| 2023-09-25 | 1195               | 1188                |
| Total      |                    |                     |

| 1 Day(s) | 1195 Transaction(s) | 1188 Unique Asset(s) |
|----------|---------------------|----------------------|



## **Transactions Breakdown**

#### **Transactions Done**

| Total Transactions:                    | 1195 |
|----------------------------------------|------|
| International Intermodal Horizontal ID | 4    |
| Mounted Unknown Chassis ID             | 22   |
| International Intermodal Vertical ID   | 115  |
| Unknown Container ID                   | 289  |
| Mounted Chassis ID                     | 378  |
| Bare Chassis ID                        | 387  |

#### **Status Codes:**



## **Historical Usage**



### **Yearly Usage**