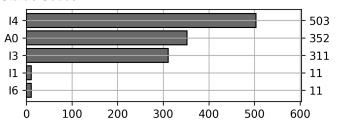

# **Daily Unique Assets Breakdown**

### **Current Usage**

| Total Daily Unique Assets:             | 1188 |
|----------------------------------------|------|
| International Intermodal Horizontal ID | 4    |
| Mounted Unknown Chassis ID             | 22   |
| International Intermodal Vertical ID   | 112  |
| Unknown Container ID                   | 289  |
| Mounted Chassis ID                     | 378  |
| Bare Chassis ID                        | 383  |

## **Total Daily Unique Assets:**

#### **Status Codes:**



### **Historical Usage**



#### **Daily Usage**



| Date       | Daily Transactions | Daily Unique Assets |
|------------|--------------------|---------------------|
| 2023-09-25 | 1195               | 1188                |
| Total      |                    |                     |

| 1 Day(s) | 1195 Transaction(s) | 1188 Unique Asset(s) |
|----------|---------------------|----------------------|



### **Transactions Breakdown**

#### **Transactions Done**

| Total Transactions:                    | 1195 |
|----------------------------------------|------|
| International Intermodal Horizontal ID | 4    |
| Mounted Unknown Chassis ID             | 22   |
| International Intermodal Vertical ID   | 115  |
| Unknown Container ID                   | 289  |
| Mounted Chassis ID