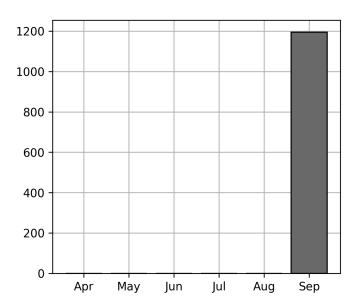

### **Historical Usage**

#### **Daily Usage**

| Date       | Daily Transactions | Daily Unique Assets |
|------------|--------------------|---------------------|
| 2023-09-25 | 1195               | 1188                |
| Total      |                    |                     |

| 1 Day(s) | 1195 Transaction(s) | 1188 Unique Asset(s) |
|----------|---------------------|----------------------|