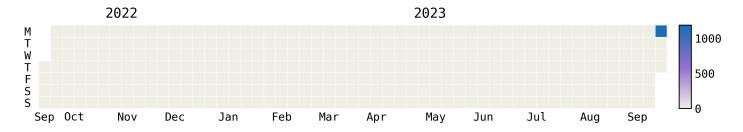

---|---------------------|
| 2023-09-25 | 1195               | 1188                |
| Total      |                    |                     |

| 1 Day(s) | 1195 Transaction(s) | 1188 Unique Asset(s) |
|----------|---------------------|----------------------|



### **Transactions Breakdown**

#### **Transactions Done**

| Total Transactions:                    | 1195 |
|----------------------------------------|------|
| International Intermodal Horizontal ID | 4    |
| Mounted Unknown Chassis ID             | 22   |
| International Intermodal Vertical ID   | 115  |
| Unknown Container ID                   | 289  |
| Mounted Chassis ID                     | 378  |
| Bare Chassis ID                        | 387  |

#### **Status Codes:**



### **Historical Usage**



### **Yearly Usage**