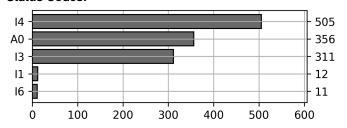

aily Unique Assets |
|------------|--------------------|---------------------|
| 2023-09-25 | 1195               | 1188                |
| Total      |                    |                     |

| 1 Day(s) | 1195 Transaction(s) | 1188 Unique Asset(s) |
|----------|---------------------|----------------------|



### **Transactions Breakdown**

#### **Transactions Done**

| Total Transactions:                    | 1195 |
|----------------------------------------|------|
| International Intermodal Horizontal ID | 4    |
| Mounted Unknown Chassis ID             | 22   |
| International Intermodal Vertical ID   | 115  |
| Unknown Container ID                   | 289  |
| Mounted Chassis ID                     | 378  |
| Bare Chassis ID                        | 387  |

#### **Status Codes:**



### **Historical Usage**



### **Yearly Usage**