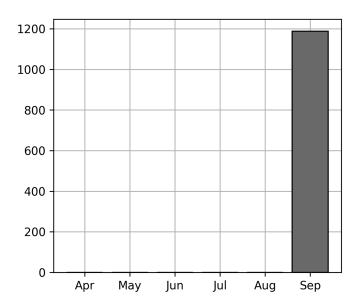

### **Historical Usage**

#### **Daily Usage**

| Date       | Daily Transactions | Daily Unique Assets |
|------------|--------------------|---------------------|
| 2023-09-25 | 1195               | 1188                |
| Total      |                    |                     |