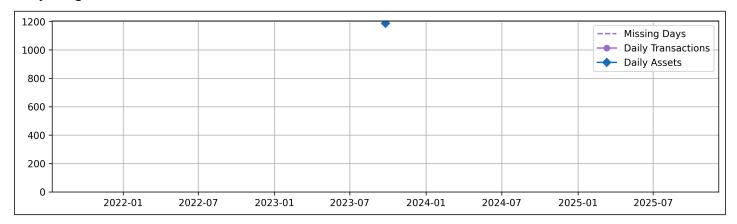

# **Daily Unique Assets Breakdown**

### **Current Usage**

| Total Daily Unique Assets:             | 1188 |
|----------------------------------------|------|
| International Intermodal Horizontal ID | 4    |
| Mounted Unknown Chassis ID             | 22   |
| International Intermodal Vertical ID   | 112  |
| Unknown Container ID                   | 289  |
| Mounted Chassis ID                     | 378  |
| Bare Chassis ID                        | 383  |

## **Total Daily Unique Assets:**

#### **Status Codes:**



### **Historical Usage**



#### **Daily Usage**



| Date       | Daily Transactions | Daily Unique Assets |
|------------|--------------------|---------------------|
| 2023-09-25 | 1195               | 1188                |
| Total      |                    |                     |

| 1 Day(s) | 1195 Transaction(s) | 1188 Unique Asset(s) |
|----------|---------------------|----------------------|



### **Transactions Breakdown**

#### **Transactions Done**

| Total Transactions:                    | 1195 |
|----------------------------------------|------|
| International Intermodal Horizontal ID | 4    |
| Mounted Unknown Chassis ID             | 22   |
| International Intermodal Vertical ID   | 115  |
| Unknown Container ID                   | 289  |
| Mounted Chassis ID                     | 378  |
| Bare Chassis ID