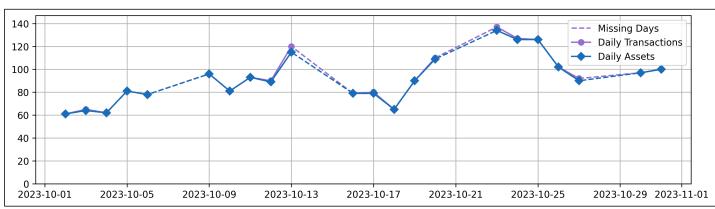

#### **Current Usage**

**Historical Usage** 

**Daily Usage** 

| Date       | Daily Transactions | Daily Unique Assets |  |
|------------|--------------------|---------------------|--|
| 2023-10-02 | 61                 | 61                  |  |
| 2023-10-03 | 65                 | 64                  |  |
| 2023-10-04 | 62                 | 62                  |  |
| 2023-10-05 | 81                 | 81                  |  |
| 2023-10-06 | 78                 | 78                  |  |
| 2023-10-09 | 96                 | 96                  |  |
| 2023-10-10 | 81                 | 81                  |  |
| 2023-10-11 | 93                 | 93                  |  |
| 2023-10-12 | 90                 | 89                  |  |
| 2023-10-13 | 120                | 115                 |  |
| 2023-10-16 | 79                 | 79                  |  |
| 2023-10-17 | 80                 | 79                  |  |
| 2023-10-18 | 65                 | 65                  |  |
| 2023-10-19 | 90                 | 90                  |  |
| 2023-10-20 | 110                | 109                 |  |
| 2023-10-23 | 137                | 134                 |  |
| 2023-10-24 | 127 126            |                     |  |
| 2023-10-25 | 126 126            |                     |  |
| 2023-10-26 | 102                | 102                 |  |

Page 1

| 2023-10-27 | 92  | 90  |
|------------|-----|-----|
| 2023-10-30 | 97  | 97  |
| 2023-10-31 | 100 | 100 |
| Total      |     |     |

Total