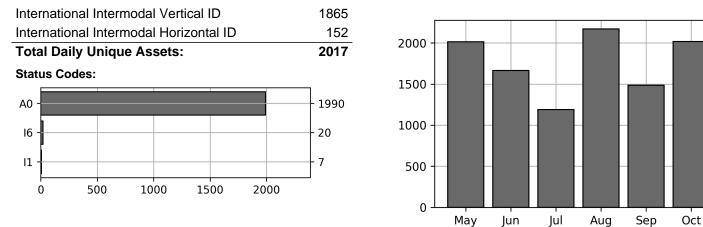

### **Transactions Done**

| International Intermodal Vertical ID   |           |      |      |      | 1879 |
|----------------------------------------|-----------|------|------|------|------|
| International Intermodal Horizontal ID |           |      |      | 153  |      |
| Total Tr                               | ansaction | IS:  |      |      | 2032 |
| Status C                               | odes:     |      |      |      |      |
| A0 -                                   |           |      |      |      | 2005 |
| 16 -                                   |           |      |      |      | 20   |
| 11                                     |           |      |      |      | 7    |
| 0                                      | 500       | 1000 | 1500 | 2000 |      |