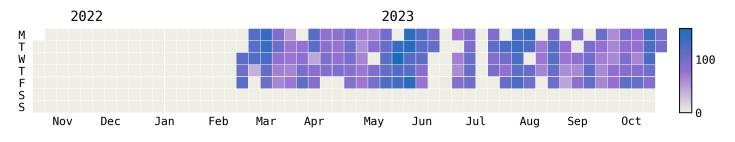

Done**

| International Intermodal Vertical ID   |           |      |      |      | 1879 |
|----------------------------------------|-----------|------|------|------|------|
| International Intermodal Horizontal ID |           |      |      | 153  |      |
| Total Tr                               | ansaction | IS:  |      |      | 2032 |
| Status C                               | odes:     |      |      |      |      |
| A0 -                                   |           |      |      |      | 2005 |
| 16 -                                   |           |      |      |      | 20   |
| 11                                     |           |      |      |      | 7    |
| 0                                      | 500       | 1000 | 1500 | 2000 |      |

**Historical Usage** 



### Yearly Usage