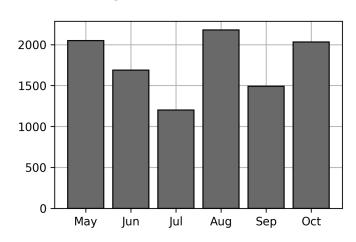

### **Transactions Done**

| International Intermodal Vertical ID   |           |      |      |      | 1879 |
|----------------------------------------|-----------|------|------|------|------|
| International Intermodal Horizontal ID |           |      |      | 153  |      |
| Total Tr                               | ansaction | IS:  |      |      | 2032 |
| Status C                               | odes:     |      |      |      |      |
| A0 -                                   |           |      |      |      | 2005 |
| 16 -                                   |           |      |      |      | 20   |
| 11                                     |           |      |      |      | 7    |
| 0                                      | 500       | 1000 | 1500 | 2000 |      |

**Historical Usage** 



### Yearly Usage