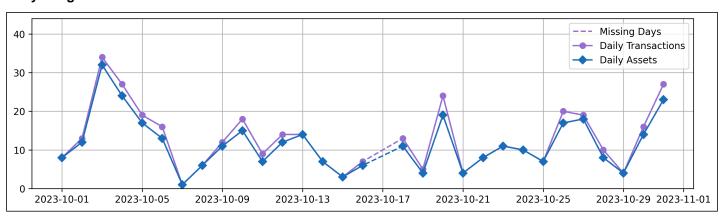

## **Daily Usage**

| Date       | Daily Transactions | Daily Unique Assets |
|------------|--------------------|---------------------|
| 2023-10-01 | 8                  | 8                   |
| 2023-10-02 | 13                 | 12                  |
| 2023-10-03 | 34                 | 32                  |
| 2023-10-04 | 27                 | 24                  |
| 2023-10-05 | 19                 | 17                  |
| 2023-10-06 | 16                 | 13                  |
| 2023-10-07 | 1                  | 1                   |
| 2023-10-08 | 6                  | 6                   |
| 2023-10-09 | 12                 | 11                  |
| 2023-10-10 | 18                 | 15                  |
| 2023-10-11 | 9                  | 7                   |
| 2023-10-12 | 14                 | 12                  |
| 2023-10-13 | 14                 | 14                  |
| 2023-10-14 | 7                  | 7                   |
| 2023-10-15 | 3                  | 3                   |
| 2023-10-16 | 7                  | 6                   |
| 2023-10-18 | 13                 | 11                  |
| 2023-10-19 | 5                  | 4                   |

#### Customer: 2023.10 October COFC From: October 01, 2023 To: October 31, 2023

| 2022 40 20 | 31 | 10 |
|------------|----|----|
| 2023-10-20 | 24 | 19 |
| 2023-10-21 | 4  | 4  |
| 2023-10-22 | 8  | 8  |
| 2023-10-23 | 11 | 11 |
| 2023-10-24 | 10 | 10 |
| 2023-10-25 | 7  | 7  |
| 2023-10-26 | 20 | 17 |
| 2023-10-27 | 19 | 18 |
| 2023-10-28 | 10 | 8  |
| 2023-10-29 | 4  | 4  |
| 2023-10-30 | 16 | 14 |
| 2023-10-31 | 27 | 23 |

Total

| 30 Day(s) | 386 Transaction(s) | 346 Unique Asset(s) |
|-----------|--------------------|---------------------|