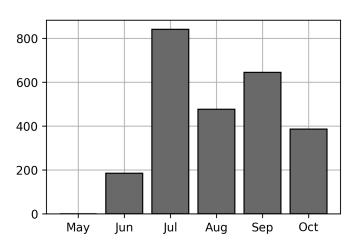

r COFC From: October 01, 2023 To: October 31, 2023

| 2022 40 20 | 31 | 10 |
|------------|----|----|
| 2023-10-20 | 24 | 19 |
| 2023-10-21 | 4  | 4  |
| 2023-10-22 | 8  | 8  |
| 2023-10-23 | 11 | 11 |
| 2023-10-24 | 10 | 10 |
| 2023-10-25 | 7  | 7  |
| 2023-10-26 | 20 | 17 |
| 2023-10-27 | 19 | 18 |
| 2023-10-28 | 10 | 8  |
| 2023-10-29 | 4  | 4  |
| 2023-10-30 | 16 | 14 |
| 2023-10-31 | 27 | 23 |

Total

| 30 Day(s) | 386 Transaction(s) | 346 Unique Asset(s) |
|-----------|--------------------|---------------------|



## **Transactions Breakdown**

## **Transactions Done**

| Total Transactions:            | 386 |
|--------------------------------|-----|
| Vendor Container Vertical ID   | 15  |
| Vendor Container Horizontal ID | 371 |

#### **Status Codes:**



## **Historical Usage**



## **Yearly Usage**