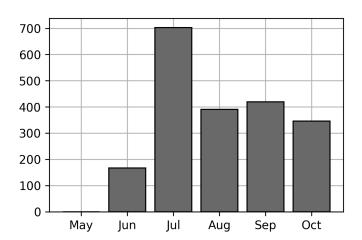

# **Daily Unique Assets Breakdown**

### **Current Usage**

| Total Daily Unique Assets:     | 346 |
|--------------------------------|-----|
| Vendor Container Vertical ID   | 14  |
| Vendor Container Horizontal ID | 332 |

#### **Status Codes:**



## **Historical Usage**



## **Daily Usage**



| Date       | Daily Transactions | Daily Unique Assets |
|------------|--------------------|---------------------|
| 2023-10-01 | 8                  | 8                   |
| 2023-10-02 | 13                 | 12                  |
| 2023-10-03 | 34                 | 32                  |
| 2023-10-04 | 27                 | 24                  |
| 2023-10-05 | 19                 | 17                  |
| 2023-10-06 | 16                 | 13                  |
| 2023-10-07 | 1                  | 1                   |
| 2023-10-08 | 6                  | 6                   |
| 2023-10-09 | 12                 | 11                  |
| 2023-10-10 | 18                 | 15                  |
| 2023-10-11 | 9                  | 7                   |
| 2023-10-12 | 14