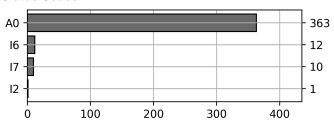

## **Transactions Done**

| Total Transactions:            | 386 |
|--------------------------------|-----|
| Vendor Container Vertical ID   | 15  |
| Vendor Container Horizontal ID | 371 |

#### **Status Codes:**