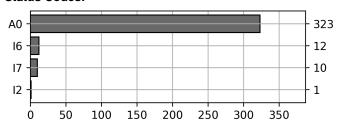

### **Current Usage**

| Total Daily Unique Assets:     | 346 |
|--------------------------------|-----|
| Vendor Container Vertical ID   | 14  |
| Vendor Container Horizontal ID | 332 |

#### **Status Codes:**