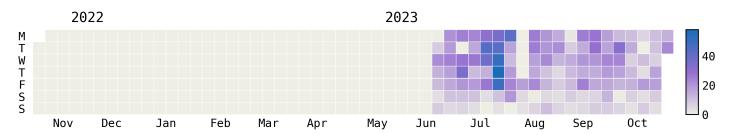

, 2023 To: October 31, 2023

| 2022 40 20 | 31 | 10 |
|------------|----|----|
| 2023-10-20 | 24 | 19 |
| 2023-10-21 | 4  | 4  |
| 2023-10-22 | 8  | 8  |
| 2023-10-23 | 11 | 11 |
| 2023-10-24 | 10 | 10 |
| 2023-10-25 | 7  | 7  |
| 2023-10-26 | 20 | 17 |
| 2023-10-27 | 19 | 18 |
| 2023-10-28 | 10 | 8  |
| 2023-10-29 | 4  | 4  |
| 2023-10-30 | 16 | 14 |
| 2023-10-31 | 27 | 23 |

Total

| 30 Day(s) | 386 Transaction(s) | 346 Unique Asset(s) |
|-----------|--------------------|---------------------|



## **Transactions Breakdown**

## **Transactions Done**

| Total Transactions:            | 386 |
|--------------------------------|-----|
| Vendor Container Vertical ID   | 15  |
| Vendor Container Horizontal ID | 371 |

#### **Status Codes:**



## **Historical Usage**



## **Yearly Usage**