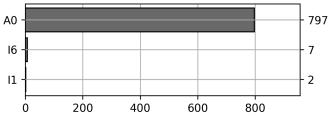

-07-06 | 61                 | 61                  |
| 2023-07-07 | 88                 | 88                  |
| 2023-07-10 | 92                 | 91                  |
| 2023-07-11 | 100                | 94                  |
| 2023-07-12 | 105                | 105                 |
| 2023-07-13 | 110                | 108                 |
| 2023-07-14 | 105                | 103                 |

#### Total

| 9 Day(s) | 806 Transaction(s) | 795 Unique Asset(s) |
|----------|--------------------|---------------------|



# **Transactions Breakdown**

#### **Transactions Done**

| Total Transactions:                    | 806 |
|----------------------------------------|-----|
| International Intermodal Horizontal ID | 59  |
| International Intermodal Vertical ID   | 747 |

# Status Codes:



# **Historical Usage**



# **Yearly Usage**