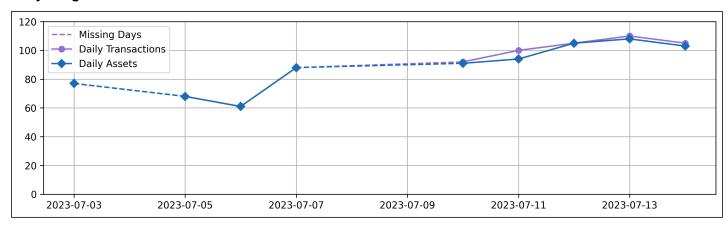

#### **Daily Usage**

| Date       | Daily Transactions | Daily Unique Assets |
|------------|--------------------|---------------------|
| 2023-07-03 | 77                 | 77                  |
| 2023-07-05 | 68                 | 68                  |
| 2023-07-06 | 61                 | 61                  |
| 2023-07-07 | 88                 | 88                  |
| 2023-07-10 | 92                 | 91                  |
| 2023-07-11 | 100                | 94                  |
| 2023-07-12 | 105                | 105                 |
| 2023-07-13 | 110                | 108                 |
| 2023-07-14 | 105                | 103                 |

#### Total

| 9 Day(s) | 806 Transaction(s) | 795 Unique Asset(s) |
|----------|--------------------|---------------------|