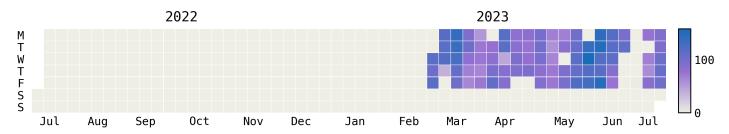

# **Historical Usage**

#### **Daily Usage**

| Date       | Daily Transactions | Daily Unique Assets |
|------------|--------------------|---------------------|
| 2023-07-03 | 77                 | 77                  |
| 2023-07-05 | 68                 | 68                  |
| 2023-07-06 | 61                 | 61                  |
| 2023-07-07 | 88                 | 88                  |
| 2023-07-10 | 92                 | 91                  |
| 2023-07-11 | 100                | 94                  |
| 2023-07-12 | 105                | 105                 |
| 2023-07-13 | 110                | 108                 |
| 2023-07-14 | 105                | 103                 |