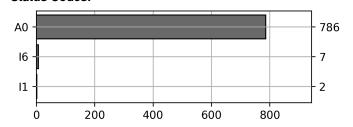

**Customer: 2023.07 July STI** From: July 01, 2023 To: July 15, 2023

# **Daily Unique Assets Breakdown**

#### **Current Usage**

| Total Daily Unique Assets:             | 795 |
|----------------------------------------|-----|
| International Intermodal Horizontal ID | 59  |
| International Intermodal Vertical ID   | 736 |

#### **Status Codes:**



# **Historical Usage**



#### **Daily Usage**



| Date       | Daily Transactions | Daily Unique Assets |
|------------|--------------------|---------------------|
| 2023-07-03 | 77                 | 77                  |
| 2023-07-05 | 68                 | 68                  |
| 2023-07-06 | 61                 | 61                  |
| 2023-07-07 | 88                 | 88                  |
| 2023-07-10 | 92                 | 91                  |
| 2023-07-11 | 100                | 94                  |
| 2023-07-12 | 105                | 105                 |
| 2023-07-13 | 110                | 108                 |
| 2023-07-14 | 105                | 103                 |

#### Total

| 9 Day(s) | 806 Transaction(s) | 795 Unique Asset(s) |
|----------|--------------------|--------