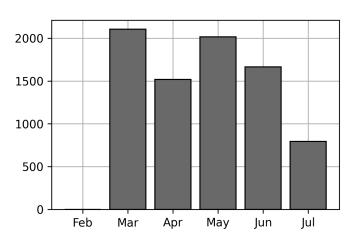

**Customer: 2023.07 July STI** From: July 01, 2023 To: July 15, 2023

# **Daily Unique Assets Breakdown**

#### **Current Usage**

| Total Daily Unique Assets:             | 795 |
|----------------------------------------|-----|
| International Intermodal Horizontal ID | 59  |
| International Intermodal Vertical ID   | 736 |

#### **Status Codes:**



# **Historical Usage**



#### **Daily Usage**



| Date       | Daily Transactions | Daily Unique Assets |
|------------|--------------------|---------------------|
| 2023-07-03 | 77                 | 77                  |
| 2023-07-05 | 68                 | 68                  |
| 2023-07-06 | 61                 | 61                  |
| 2023-07-07 | 88                 | 88                  |
| 2023-07-10 | 92                 | 91                  |
| 2023-07-11 | 100                | 94                  |
| 2023-07-12 | 105                | 105                 |
| 2023-07-13 | 110                | 108                 |
| 2023-07-14 | 105                | 103                 |

#### Total

| 9 Day(s) | 806 Transaction(s) | 795 Unique Asset(s) |
|----------|--------------------|---------------------|



# **Tran