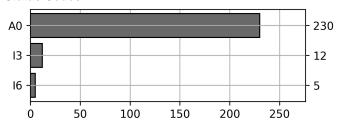

### **Transactions Done**

| Total Transactions:            | 265 |
|--------------------------------|-----|
| Unknown Container ID           | 2   |
| Vendor Container Vertical ID   | 2   |
| Bare Chassis ID                | 7   |
| Mounted Unknown Chassis ID     | 10  |
| Mounted Chassis ID             | 118 |
| Vendor Container Horizontal ID | 126 |