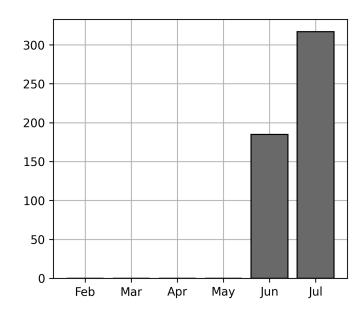

| 12                  |
| 2023-07-14 | 19                 | 19                  |
| 2023-07-15 | 10                 | 10                  |



Page 2

Site Trax.io

Total

| 14 Day(s) | 265 Transaction(s) | 247 Unique Asset(s) |
|-----------|--------------------|---------------------|
|-----------|--------------------|---------------------|



## **Transactions Breakdown**

### **Transactions Done**

| Total Transactions:            | 265 |
|--------------------------------|-----|
| Unknown Container ID           | 2   |
| Vendor Container Vertical ID   | 2   |
| Bare Chassis ID                | 7   |
| Mounted Unknown Chassis ID     | 10  |
| Mounted Chassis ID             | 118 |
| Vendor Container Horizontal ID | 126 |

#### **Status Codes:**



## **Historical Usage**



### **Yearly Usage**