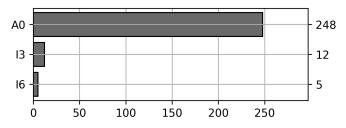

### **Current Usage**

| Total Daily Unique Assets:     | 247 |
|--------------------------------|-----|
| Unknown Container ID           | 2   |
| Vendor Container Vertical ID   | 2   |
| Bare Chassis ID                | 7   |
| Mounted Unknown Chassis ID     | 10  |
| Mounted Chassis ID             | 109 |
| Vendor Container Horizontal ID | 117 |