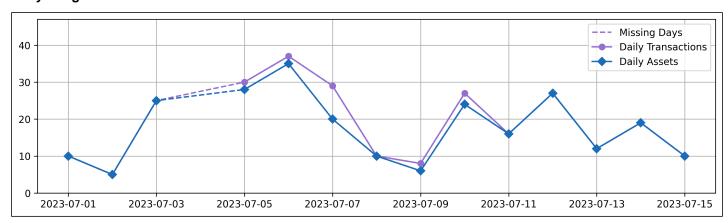

### **Daily Usage**

| Date       | Daily Transactions | Daily Unique Assets |
|------------|--------------------|---------------------|
| 2023-07-01 | 10                 | 10                  |
| 2023-07-02 | 5                  | 5                   |
| 2023-07-03 | 25                 | 25                  |
| 2023-07-05 | 30                 | 28                  |
| 2023-07-06 | 37                 | 35                  |
| 2023-07-07 | 29                 | 20                  |
| 2023-07-08 | 10                 | 10                  |
| 2023-07-09 | 8                  | 6                   |
| 2023-07-10 | 27                 | 24                  |
| 2023-07-11 | 16                 | 16                  |
| 2023-07-12 | 27                 | 27                  |
| 2023-07-13 | 12                 | 12                  |
| 2023-07-14 | 19                 | 19                  |
| 2023-07-15 | 10                 | 10                  |