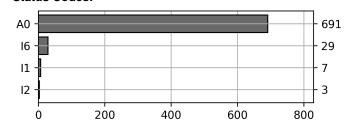

# **Daily Unique Assets Breakdown**

### **Current Usage**

| Total Daily Unique Assets:             | 730 |
|----------------------------------------|-----|
| International Intermodal Horizontal ID | 171 |
| International Intermodal Vertical ID   | 559 |

# Status Codes:



## **Historical Usage**



#### **Daily Usage**



| Date       | Daily Transactions | Daily Unique Assets |
|------------|--------------------|---------------------|
| 2023-01-03 | 42                 | 28                  |
| 2023-01-04 | 45                 | 40                  |
| 2023-01-05 | 60                 | 47                  |
| 2023-01-06 | 48                 | 39                  |
| 2023-01-10 | 43                 | 39                  |
| 2023-01-11 | 54                 | 45                  |
| 2023-01-12 | 83                 | 47                  |
| 2023-01-13 | 48                 | 45                  |
| 2023-01-16 | 59                 | 50                  |
| 2023-01-17 | 37                 | 36                  |
| 2023-01-18 | 60                 | 51