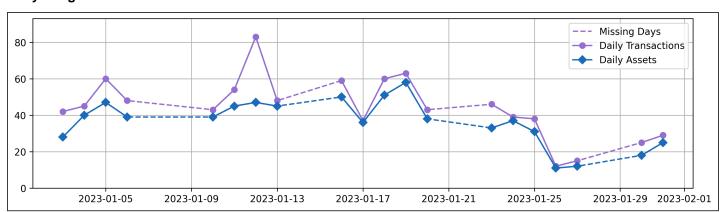

## **Historical Usage**

#### **Daily Usage**

| Date       | Daily Transactions | Daily Unique Assets |
|------------|--------------------|---------------------|
| 2023-01-03 | 42                 | 28                  |
| 2023-01-04 | 45                 | 40                  |
| 2023-01-05 | 60                 | 47                  |
| 2023-01-06 | 48                 | 39                  |
| 2023-01-10 | 43                 | 39                  |
| 2023-01-11 | 54                 | 45                  |
| 2023-01-12 | 83                 | 47                  |
| 2023-01-13 | 48                 | 45                  |
| 2023-01-16 | 59                 | 50                  |
| 2023-01-17 | 37                 | 36                  |
| 2023-01-18 | 60                 | 51                  |
| 2023-01-19 | 63                 | 58                  |
| 2023-01-20 | 43                 | 38                  |
| 2023-01-23 | 46                 | 33                  |
| 2023-01-24 | 39                 | 37                  |
| 2023-01-25 | 38                 | 31                  |
| 2023-01-26 | 12                 | 11                  |
| 2023-01-27 | 15                 | 12                  |

#### Customer: 2023.01 January C&K Savannah From: January 01, 2023 To: January 31, 2023

| 2023-01-30 | 25 | 18 |
|------------|----|----|
| 2023-01-31 | 29 | 25 |

### Total

| 20 Day(s) | 889 Transaction(s) | 730 Unique Asset(s) |
|-----------|--------------------|---------------------|