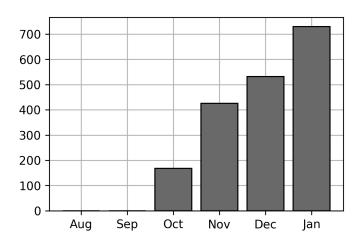

# **Daily Unique Assets Breakdown**

### **Current Usage**

| Total Daily Unique Assets:             | 730 |
|----------------------------------------|-----|
| International Intermodal Horizontal ID | 171 |
| International Intermodal Vertical ID   | 559 |

# Status Codes:



## **Historical Usage**



#### **Daily Usage**



| Date       | Daily Transactions | Daily Unique Assets |
|------------|--------------------|---------------------|
| 2023-01-03 | 42                 | 28                  |
| 2023-01-04 | 45                 | 40                  |
| 2023-01-05 | 60                 | 47                  |
| 2023-01-06 | 48                 | 39                  |
| 2023-01-10 | 43                 | 39                  |
| 2023-01-11 | 54                 | 45                  |
| 2023-01-12 | 83                 | 47                  |
| 2023-01-13 | 48                 | 45                  |
| 2023-01-16 | 59                 | 50                  |
| 2023-01-17 | 37                 | 36                  |
| 2023-01-18 | 60                 | 51                  |
| 2023-01-19 | 63