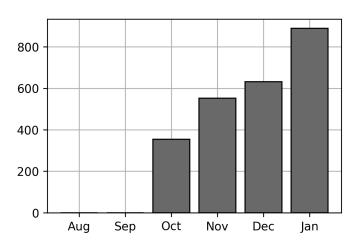

### Total

| 20 Day(s) | 889 Transaction(s) | 730 Unique Asset(s) |
|-----------|--------------------|---------------------|

#### **Transactions Done**

| Total Transactions:                    | 889 |
|----------------------------------------|-----|
| International Intermodal Horizontal ID | 243 |
| International Intermodal Vertical ID   | 646 |