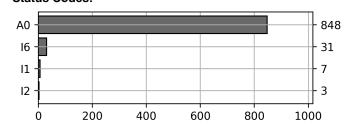

2023-01-24 | 39                 | 37                  |
| 2023-01-25 | 38                 | 31                  |
| 2023-01-26 | 12                 | 11                  |
| 2023-01-27 | 15                 | 12                  |



#### Customer: 2023.01 January C&K Savannah From: January 01, 2023 To: January 31, 2023

| 2023-01-30 | 25 | 18 |
|------------|----|----|
| 2023-01-31 | 29 | 25 |

### Total

| 20 Day(s) | 889 Transaction(s) | 730 Unique Asset(s) |
|-----------|--------------------|---------------------|



## **Transactions Breakdown**

#### **Transactions Done**

| Total Transactions:                    | 889 |
|----------------------------------------|-----|
| International Intermodal Horizontal ID | 243 |
| International Intermodal Vertical ID   | 646 |

# Status Codes:



## **Historical Usage**



### **Yearly Usage**