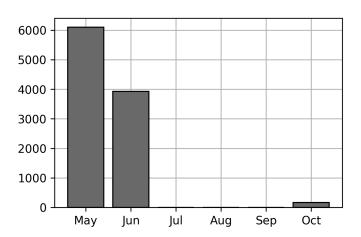

# **Daily Unique Assets Breakdown**

### **Current Usage**

| International Intermodal Vertical ID   | 122 |
|----------------------------------------|-----|
| International Intermodal Horizontal ID | 46  |
| Total Daily Unique Assets:             | 168 |

### **Status Codes:**



## **Historical Usage**



### **Daily Usage**



| Date       | Daily Transactions | Daily Unique Assets |
|------------|--------------------|---------------------|
| 2022-10-05 | 95                 | 67                  |
| 2022-10-06 | 63                 | 17                  |
| 2022-10-31 | 196                | 84                  |

#### **Total**

| . Otal   |                    |                     |
|----------|--------------------|---------------------|
| 3 Day(s) | 354 Transaction(s) | 168 Unique Asset(s) |



## **Transactions Breakdown**

### **Transactions Done**

| Total Transactions:                    | 354 |
|----------------------------------------|-----|
| International Intermodal Horizontal ID | 119 |
| International Intermodal Vertical ID   | 235 |

#### **Status Codes:**



## **Historical