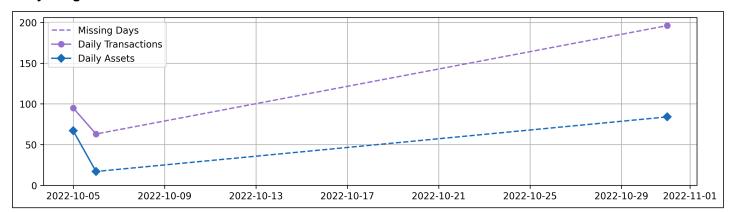

### **Daily Usage**

| Date       | Daily Transactions | Daily Unique Assets |
|------------|--------------------|---------------------|
| 2022-10-05 | 95                 | 67                  |
| 2022-10-06 | 63                 | 17                  |
| 2022-10-31 | 196                | 84                  |

#### **Total**

| . Otal   |                    |                     |
|----------|--------------------|---------------------|
| 3 Day(s) | 354 Transaction(s) | 168 Unique Asset(s) |