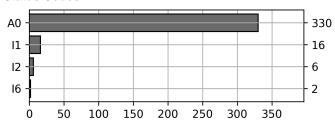

storical Usage**



### **Daily Usage**



| Date       | Daily Transactions | Daily Unique Assets |
|------------|--------------------|---------------------|
| 2022-10-05 | 95                 | 67                  |
| 2022-10-06 | 63                 | 17                  |
| 2022-10-31 | 196                | 84                  |

#### **Total**

| . Otal   |                    |                     |
|----------|--------------------|---------------------|
| 3 Day(s) | 354 Transaction(s) | 168 Unique Asset(s) |



## **Transactions Breakdown**

### **Transactions Done**

| Total Transactions:                    | 354 |
|----------------------------------------|-----|
| International Intermodal Horizontal ID | 119 |
| International Intermodal Vertical ID   | 235 |

#### **Status Codes:**



## **Historical Usage**



### **Yearly Usage**