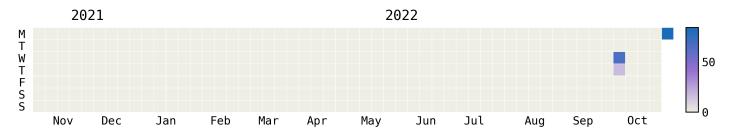

| Daily Transactions | Daily Unique Assets |
|------------|--------------------|---------------------|
| 2022-10-05 | 95                 | 67                  |
| 2022-10-06 | 63                 | 17                  |
| 2022-10-31 | 196                | 84                  |

#### **Total**

| . Otal   |                    |                     |
|----------|--------------------|---------------------|
| 3 Day(s) | 354 Transaction(s) | 168 Unique Asset(s) |



## **Transactions Breakdown**

### **Transactions Done**

| Total Transactions:                    | 354 |
|----------------------------------------|-----|
| International Intermodal Horizontal ID | 119 |
| International Intermodal Vertical ID   | 235 |

#### **Status Codes:**



## **Historical Usage**



### **Yearly Usage**