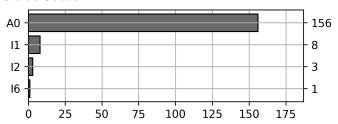

# **Daily Unique Assets Breakdown**

### **Current Usage**

| International Intermodal Vertical ID   | 122 |
|----------------------------------------|-----|
| International Intermodal Horizontal ID | 46  |
| Total Daily Unique Assets:             | 168 |

### **Status Codes:**



## **Historical Usage**



### **Daily Usage**



| Date       | Daily Transactions | Daily Unique Assets |
|------------|--------------------|---------------------|
| 2022-10-05 | 95                 | 67                  |
| 2022-10-06 | 63                 | 17                  |
| 2022-10-31 | 196                | 84                  |

#### **Total**

| . Otal   |                    |                     |
|----------|--------------------|---------------------|
| 3 Day(s) | 354 Transaction(s) | 168 Unique Asset(s) |



## **Transactions Breakdown**

### **Transactions Done**

| Total Transactions:                    | 354 |
|----------------------------------------|-----|
| International Intermodal Horizontal ID | 119 |
| International Intermodal Vertical ID   | 235 |

#### **Status C