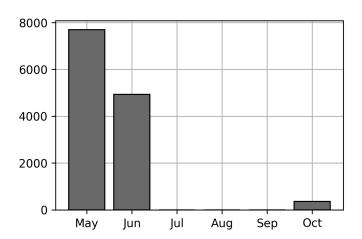

### **Daily Usage**

| Date       | Daily Transactions | Daily Unique Assets |
|------------|--------------------|---------------------|
| 2022-10-05 | 95                 | 67                  |
| 2022-10-06 | 63                 | 17                  |
| 2022-10-31 | 196                | 84                  |

#### **Total**

| . Otal   |                    |                     |
|----------|--------------------|---------------------|
| 3 Day(s) | 354 Transaction(s) | 168 Unique Asset(s) |